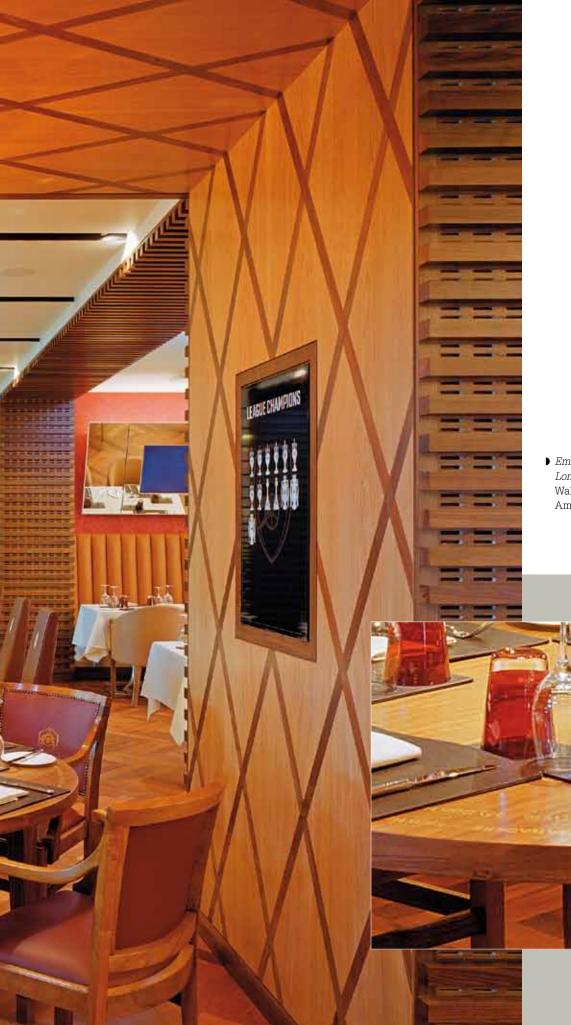

• Emirates Stadium, Arsenal FC, London *Main image*: Wall panels and Table tops in American Walnut and European Oak Inset: Reception Desk in American Walnut and European Oak

 Emirates Stadium, Arsenal FC, London
 Wall panels and Table tops in American Walnut and European Oak