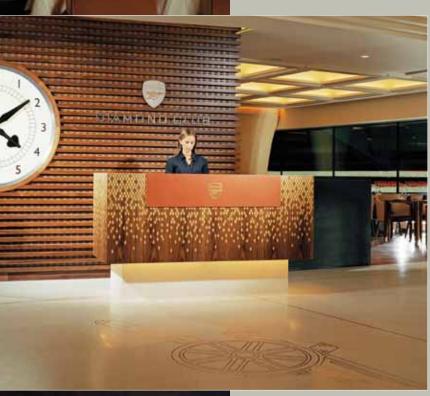

• Emirates Stadium, Arsenal FC, London *Main image*: Wall panels and Table tops in American Walnut and European Oak Inset: Reception Desk in American Walnut and European Oak

 Emirates Stadium, Arsenal FC, London
 Wall panels and Table tops in American Walnut and European Oak