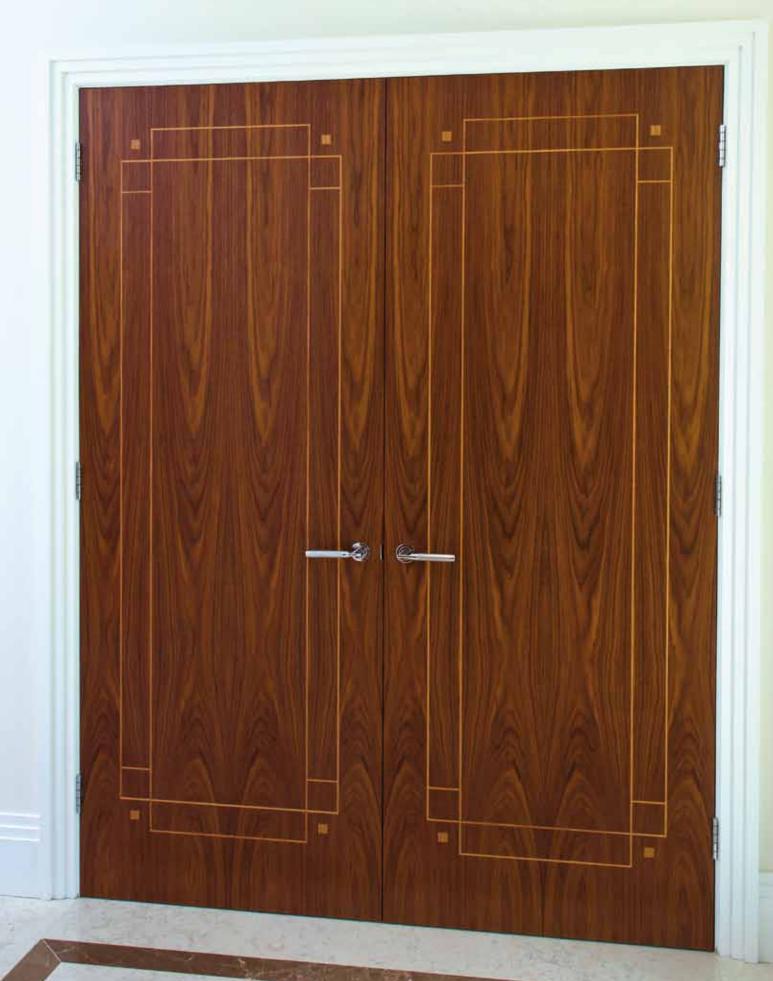

*Top*: Doors in Otr-Wenge with Maple inlays, 44mm solid core doors with glazed apertures *Bottom* : Doors in American Walnut and Walnut Burr with Black Inlays, 44mm solid core FD30 doors

 Sushi Restaurant, London
 Wall panels and doors in Crown Maple and Swiss Pear with Black inlay
 Certificated FD30 Doors in matching design