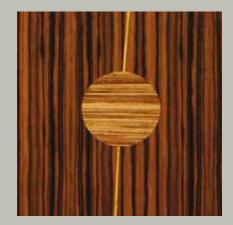

Bespoke Veneering

• Luxury residential development, Surrey Doors in Otr Wenge with Maple inlays, 44mm solid core doors with glazed apertures