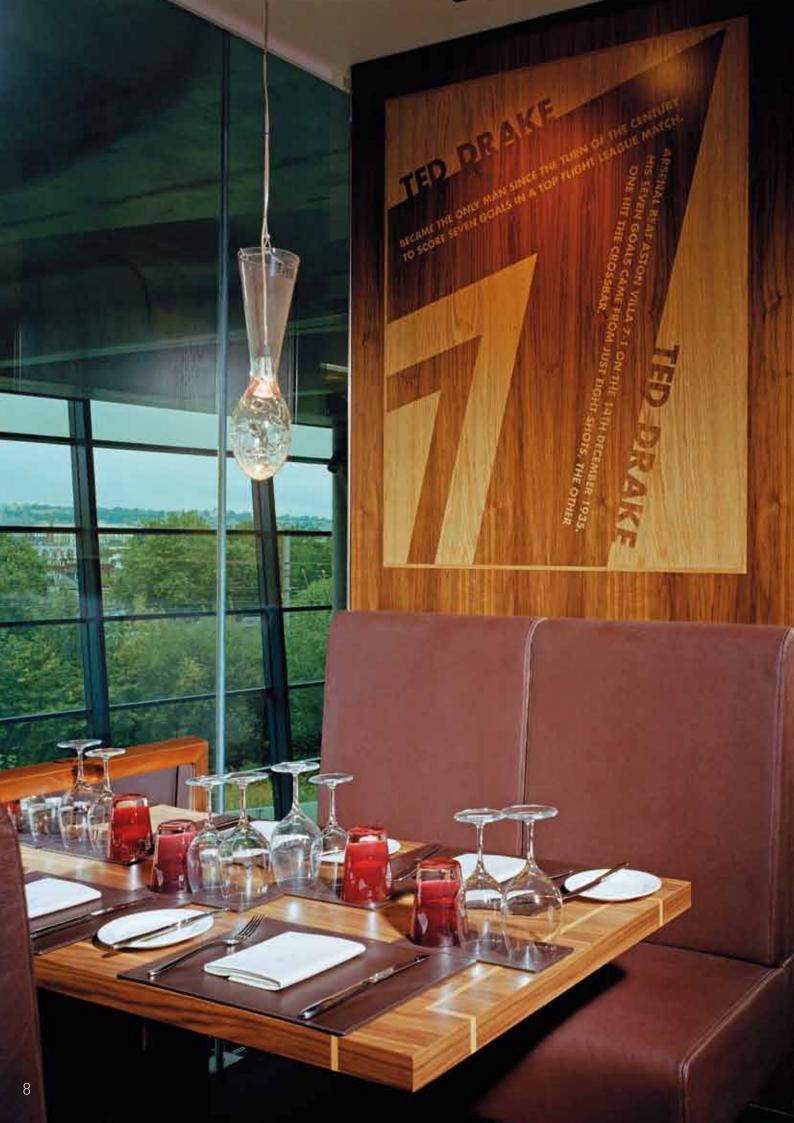

• Emirates Stadium, Arsenal FC, London *Main image*: Wall panels and Table tops in American Walnut and European Oak Inset: Reception Desk in American Walnut and European Oak

 Emirates Stadium, Arsenal FC, London
 Wall panels and Table tops in American Walnut and European Oak