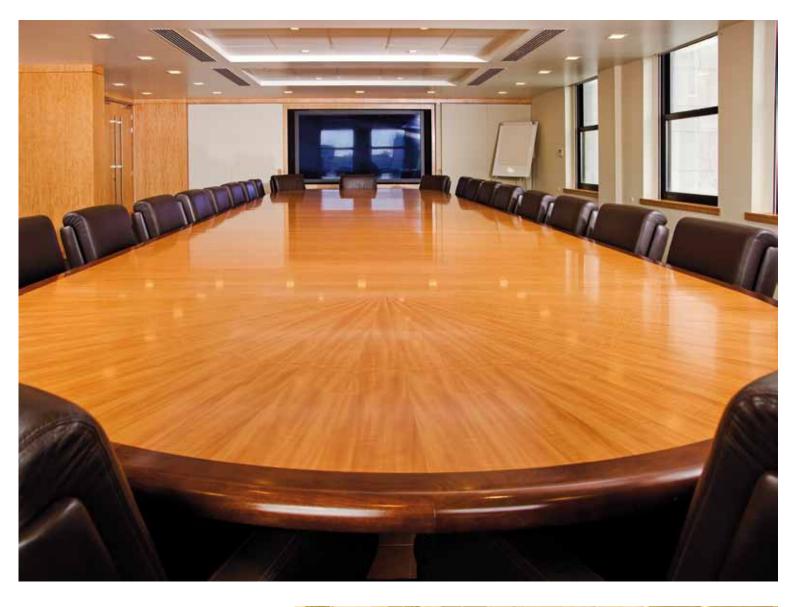

Corporate Furniture Opposite: 5300x2400mm, 8 part table in Crown Walnut  $\mathit{Top:}\, 9100x2500mm,\; 6$  part table in Figured

Anigre

Bottom: Desk and Table in Oak Burr and Ash with Black inlay

• Corporate and Residential Furniture Top: Reception Desk in Otr-matched American Walnut with Maple inlay Bottom left: Tabletop in Otr-European Oak with Dyed Tulipwood inlays Bottom right: Tabletop in Oak Burr with Black inlay and Otr-Oak crossbanded border Opposite: Desk and fitted furniture in Santos Rosewood