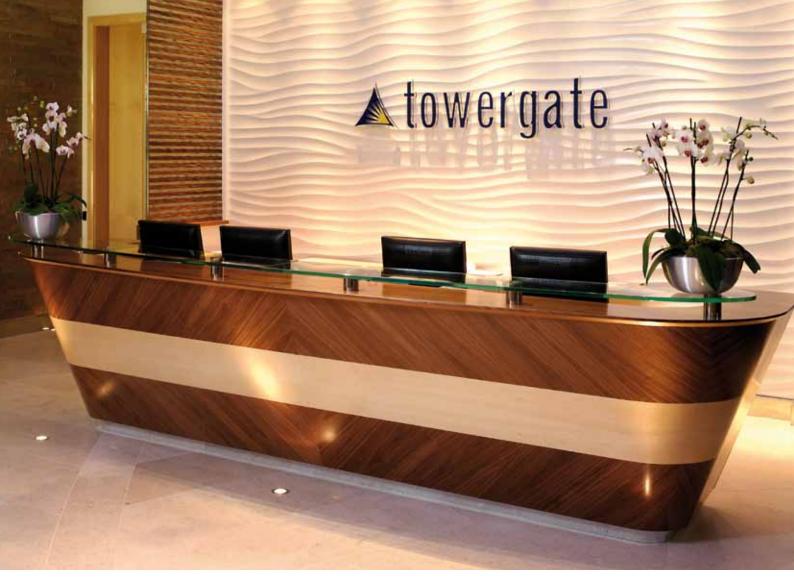

• Emirates Stadium, Arsenal FC, London *Main image*: Wall panels and Table tops in American Walnut and European Oak Inset: Reception Desk in American Walnut and European Oak

 Emirates Stadium, Arsenal FC, London
 Wall panels and Table tops in American Walnut and European Oak