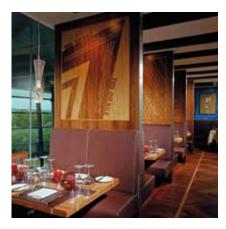

4 N N

....

UKV

 Sushi Restaurant, London
 Wall panels and Doors in Crown Maple and Swiss Pear with Black inlays.
 Certificated FD30 Doors in matching design

5 Star Hotel, London
 Wall panels in Poplar Burr and
 Sapele Pommele

*Top*: Doors in Otr-Wenge with Maple inlays, 44mm solid core doors with glazed apertures *Bottom* : Doors in American Walnut and Walnut Burr with Black Inlays, 44mm solid core FD30 doors

 Sushi Restaurant, London
 Wall panels and doors in Crown Maple and Swiss Pear with Black inlay
 Certificated FD30 Doors in matching design