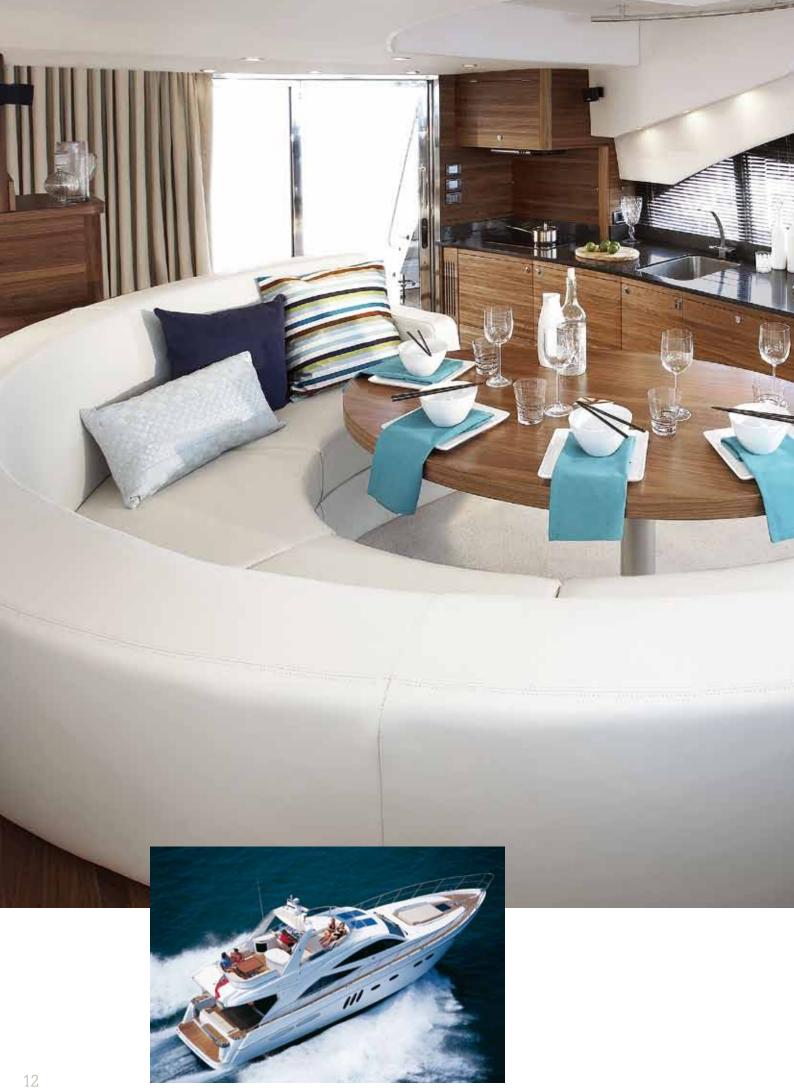

Luxury Marine Craft
 Main image: Furniture in American Walnut with
 Maple and Teak inlays
 Inset top: Furniture in Teak with Maple and
 American Walnut inlays
 Inset bottom: Furniture in Madrona Burr and
 Swiss Pear with Macasser Ebony inlays