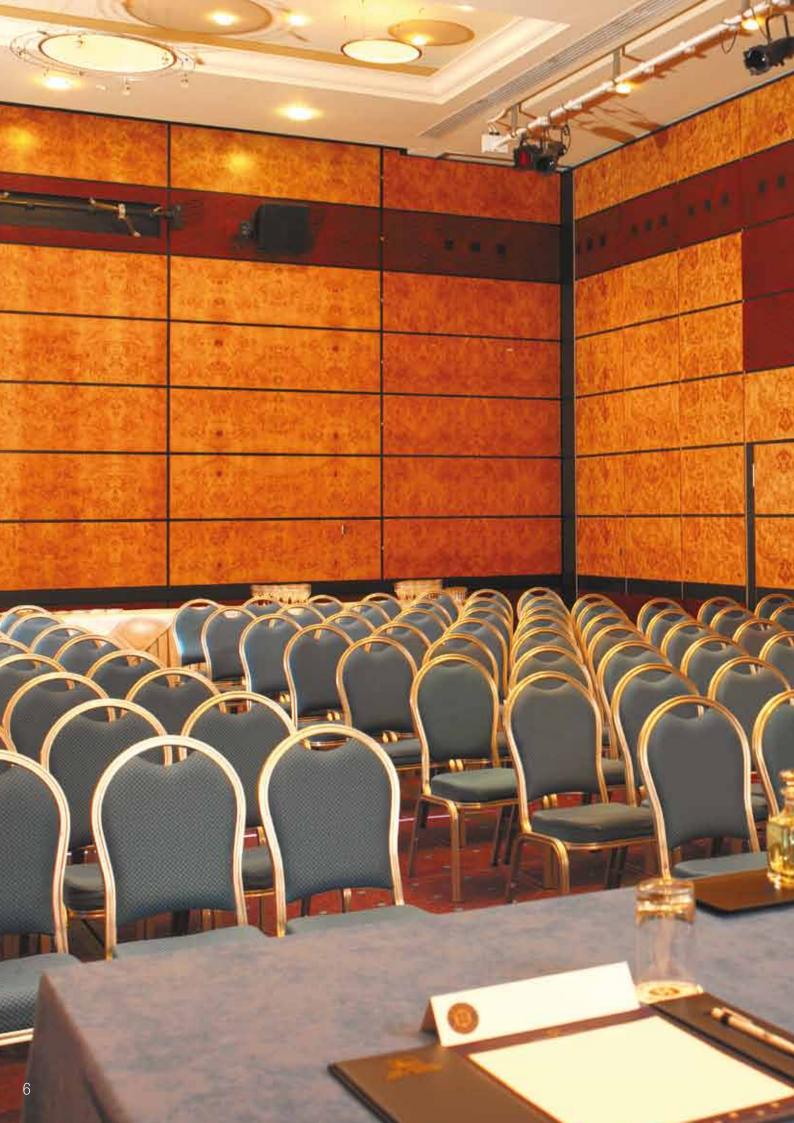

 5 Star Hotel, London
 Wall panels in Amboyna Burr, Poplar Burr, Sapele Pommele and Black inlays

に見

MALL MARKED IN CO.

ALC: N.

COLUMN TWO IS NOT THE

STATISTICS.

I B S I P B S

STATE OF