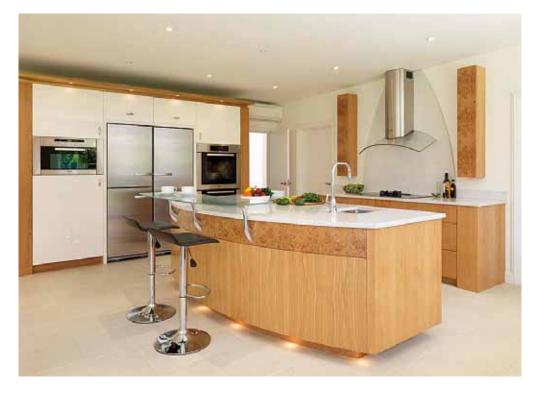

 Bespoke Luxury Kitchens
 Main image: Doors and Panels in Crown
 European Oak and Oak Burr
 Inset top: Doors and Panels in Crown European
 Oak and Oak Burr
 Inset bottom: Doors and Panels in Crown
 European Oak and Oak Burr