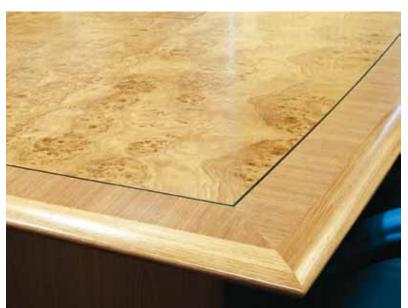

Oak with decorative inlay

Otr-matched Figured Makore with Ash Burr inlay

Macasser Ebony and Zebrano with Satinwood inlay

• Airport Hotel, West Midlands Doors in Birds Eye Maple and Madrona Burr , certificated solid core doors with glazed apertures