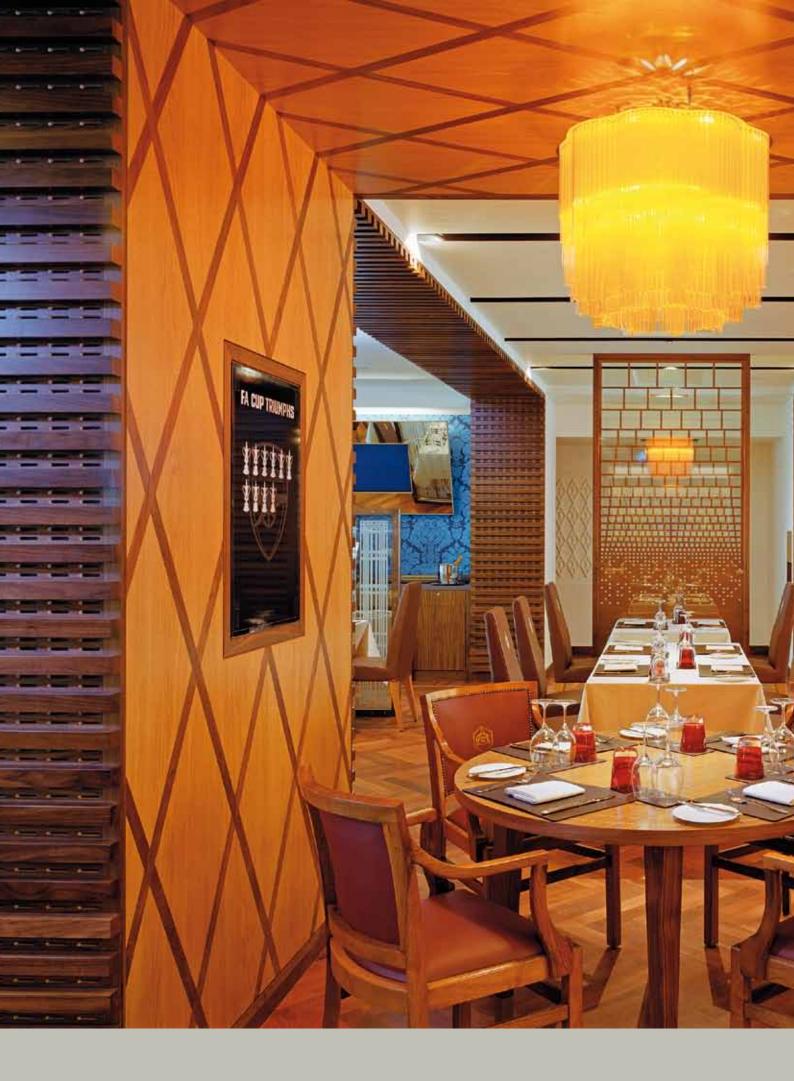

• Emirates Stadium, Arsenal FC, London *Main image*: Wall panels and Table tops in American Walnut and European Oak Inset: Reception Desk in American Walnut and European Oak

 Emirates Stadium, Arsenal FC, London
 Wall panels and Table tops in American Walnut and European Oak