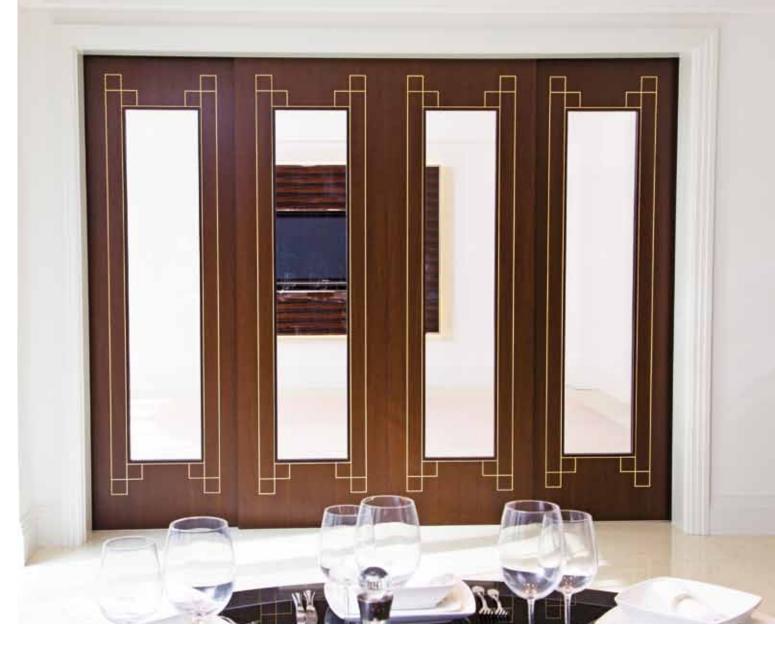

*Top*: Doors in Otr-Wenge with Maple inlays, 44mm solid core doors with glazed apertures *Bottom* : Doors in American Walnut and Walnut Burr with Black Inlays, 44mm solid core FD30 doors

 Sushi Restaurant, London
 Wall panels and doors in Crown Maple and Swiss Pear with Black inlay
 Certificated FD30 Doors in matching design