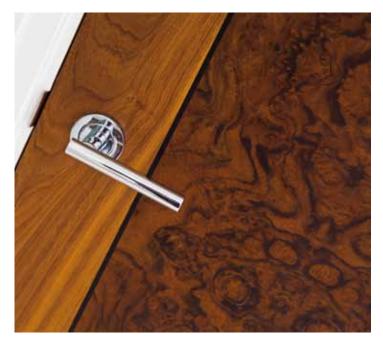

Bespoke Veneering

• Luxury residential development, Surrey Doors in Otr Wenge with Maple inlays, 44mm solid core doors with glazed apertures

*Top*: Doors in Otr-Wenge with Maple inlays, 44mm solid core doors with glazed apertures *Bottom* : Doors in American Walnut and Walnut Burr with Black Inlays, 44mm solid core FD30 doors

 Sushi Restaurant, London
 Wall panels and doors in Crown Maple and Swiss Pear with Black inlay
 Certificated FD30 Doors in matching design