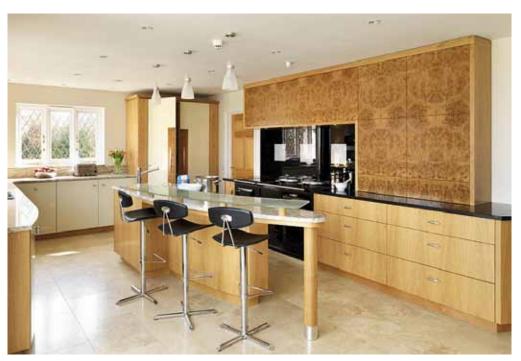

 Bespoke Luxury Kitchens
 Main image: Doors and Panels in Crown
 European Oak and Oak Burr
 Inset top: Doors and Panels in Crown European
 Oak and Oak Burr
 Inset bottom: Doors and Panels in Crown
 European Oak and Oak Burr