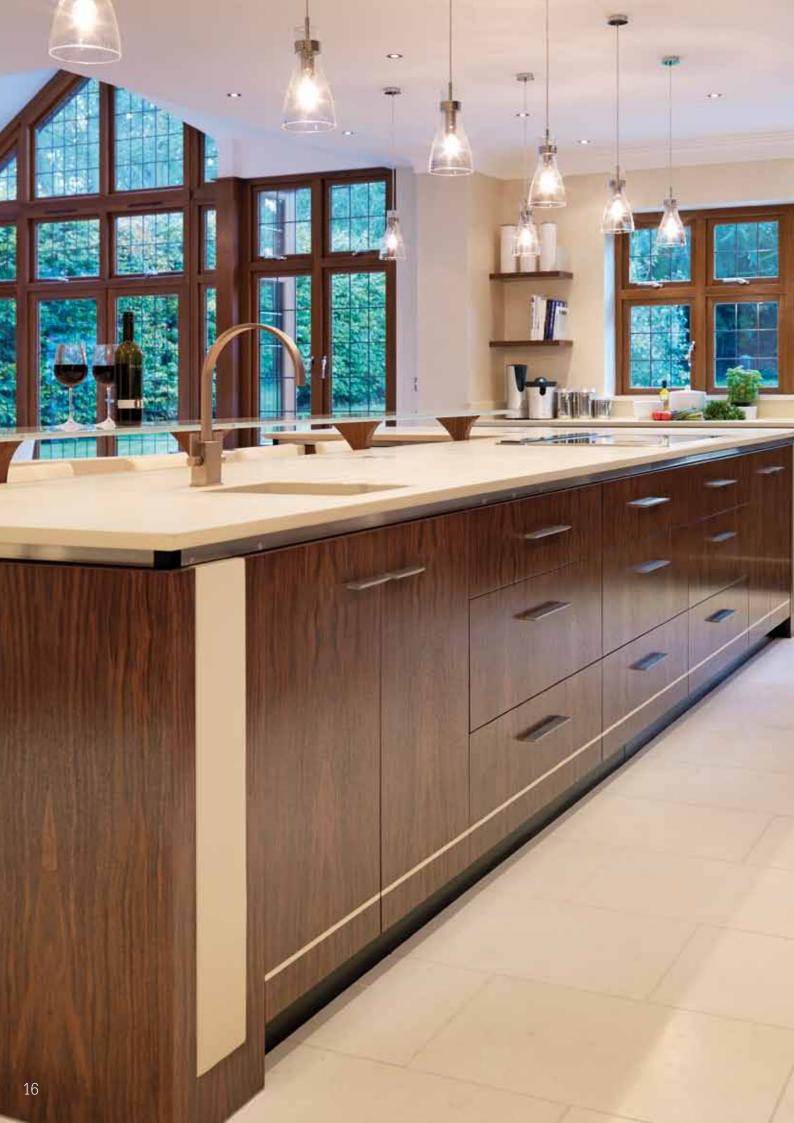

 Bespoke Luxury Kitchens
 Main image: Doors and Panels in Crown
 European Oak and Oak Burr
 Inset top: Doors and Panels in Crown European
 Oak and Oak Burr
 Inset bottom: Doors and Panels in Crown
 European Oak and Oak Burr