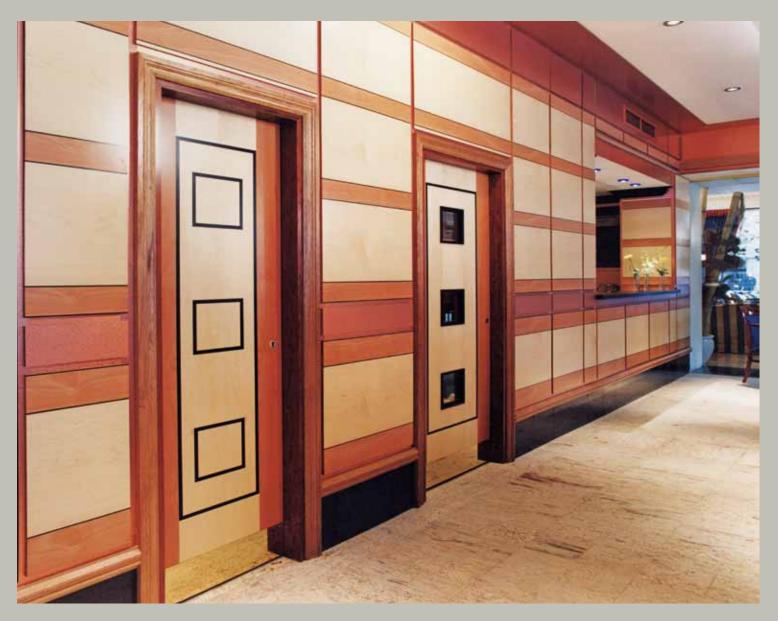

4 N N

....

UKV

 Sushi Restaurant, London
 Wall panels and Doors in Crown Maple and Swiss Pear with Black inlays.
 Certificated FD30 Doors in matching design

5 Star Hotel, London
 Wall panels in Poplar Burr and
 Sapele Pommele

*Top*: Doors in Otr-Wenge with Maple inlays, 44mm solid core doors with glazed apertures *Bottom* : Doors in American Walnut and Walnut Burr with Black Inlays, 44mm solid core FD30 doors

 Sushi Restaurant, London
 Wall panels and doors in Crown Maple and Swiss Pear with Black inlay
 Certificated FD30 Doors in matching design