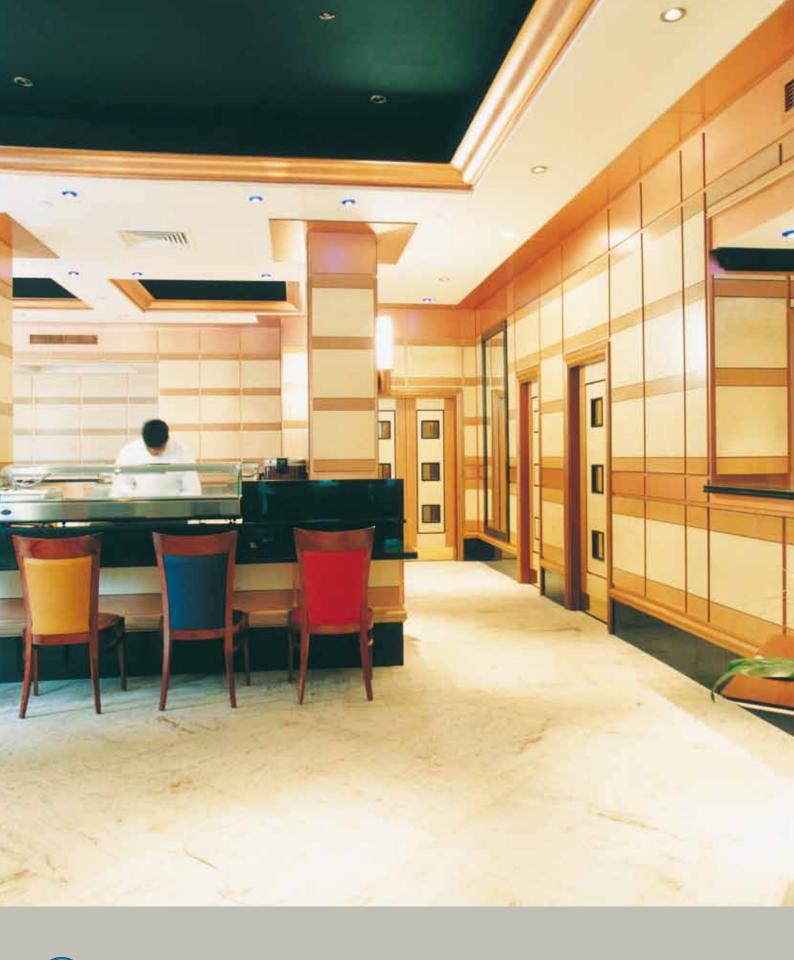

4 N N

....

UKV

 Sushi Restaurant, London
 Wall panels and Doors in Crown Maple and Swiss Pear with Black inlays.
 Certificated FD30 Doors in matching design

5 Star Hotel, London
 Wall panels in Poplar Burr and
 Sapele Pommele

*Top*: Doors in Otr-Wenge with Maple inlays, 44mm solid core doors with glazed apertures *Bottom* : Doors in American Walnut and Walnut Burr with Black Inlays, 44mm solid core FD30 doors

 Sushi Restaurant, London
 Wall panels and doors in Crown Maple and Swiss Pear with Black inlay
 Certificated FD30 Doors in matching design