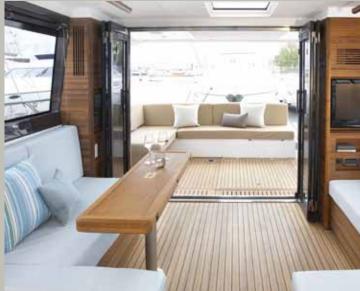

Luxury Marine Craft
 Main image: Furniture in American Walnut with
 Maple and Teak inlays
 Inset top: Furniture in Teak with Maple and
 American Walnut inlays
 Inset bottom: Furniture in Madrona Burr and
 Swiss Pear with Macasser Ebony inlays