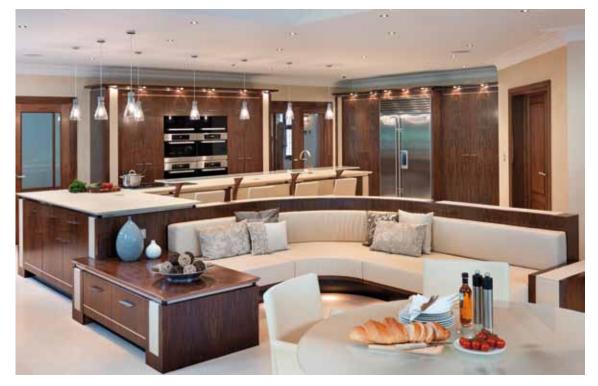

 Luxury residential development All images: Kitchen Doors and Panels in Crown European Walnut with Maple inlays

• Luxury residential development, Surrey Doors in American Walnut with Oak inlays, 44mm solid core FD30 doors