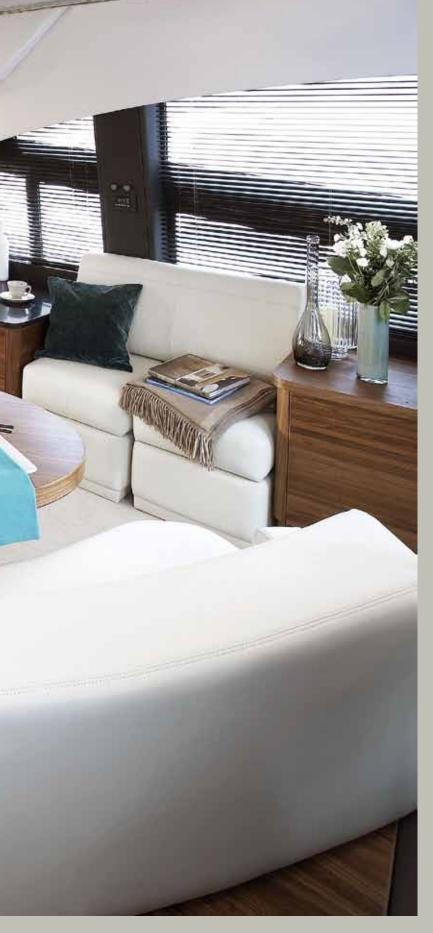

Luxury Marine Craft
 Main image: Furniture in American Walnut with
 Maple and Teak inlays
 Inset top: Furniture in Teak with Maple and
 American Walnut inlays
 Inset bottom: Furniture in Madrona Burr and
 Swiss Pear with Macasser Ebony inlays