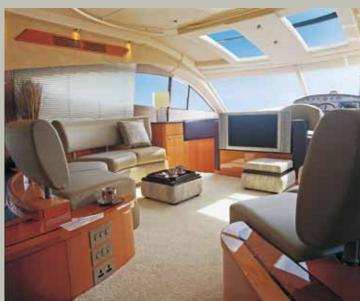

Luxury Marine Craft
 Main image: Furniture in American Walnut with
 Maple and Teak inlays
 Inset top: Furniture in Teak with Maple and
 American Walnut inlays
 Inset bottom: Furniture in Madrona Burr and
 Swiss Pear with Macasser Ebony inlays