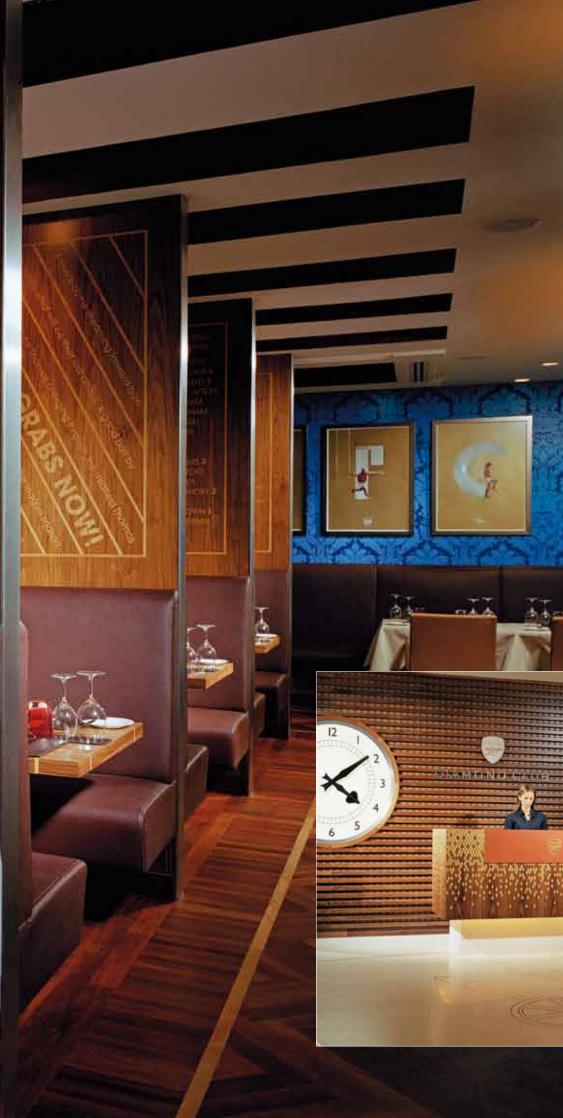

• Emirates Stadium, Arsenal FC, London *Main image*: Wall panels and Table tops in American Walnut and European Oak Inset: Reception Desk in American Walnut and European Oak

 Emirates Stadium, Arsenal FC, London
 Wall panels and Table tops in American Walnut and European Oak