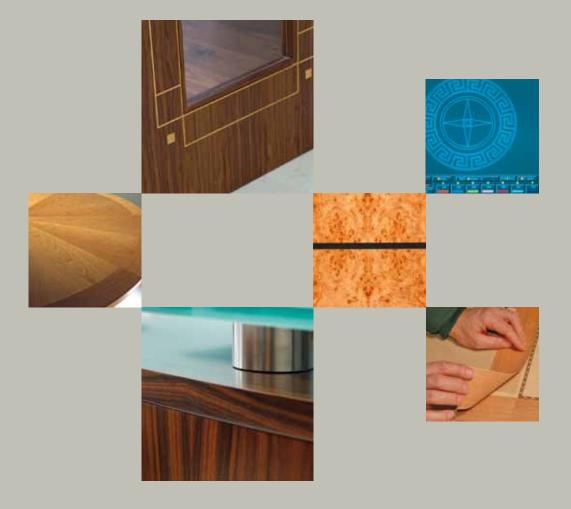

Corporate Furniture Opposite: 5300x2400mm, 8 part table in Crown Walnut  $\mathit{Top:}\, 9100x2500mm,\; 6$  part table in Figured

Anigre

Bottom: Desk and Table in Oak Burr and Ash with Black inlay

• Corporate and Residential Furniture Top: Reception Desk in Otr-matched American Walnut with Maple inlay Bottom left: Tabletop in Otr-European Oak with Dyed Tulipwood inlays Bottom right: Tabletop in Oak Burr with Black inlay and Otr-Oak crossbanded border Opposite: Desk and fitted furniture in Santos Rosewood