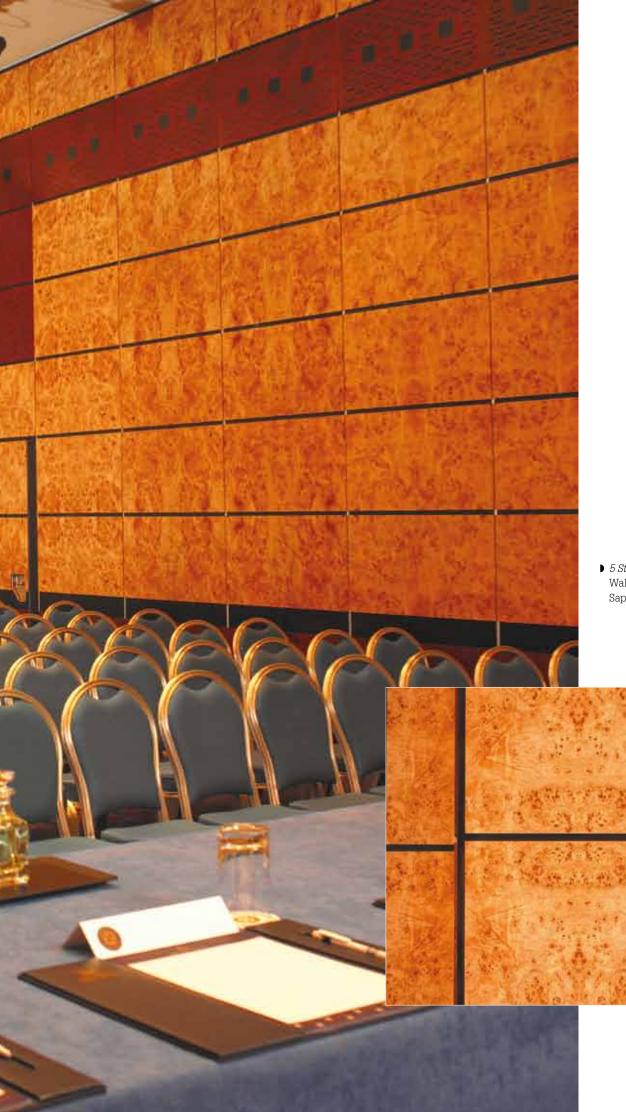

 5 Star Hotel, London
 Wall panels in Amboyna Burr, Poplar Burr, Sapele Pommele and Black inlays

に見

MALL MARKED IN CO.

ALC: N.

COLUMN TWO IS NOT THE

STATISTICS.

I B S I P B S

STATE OF