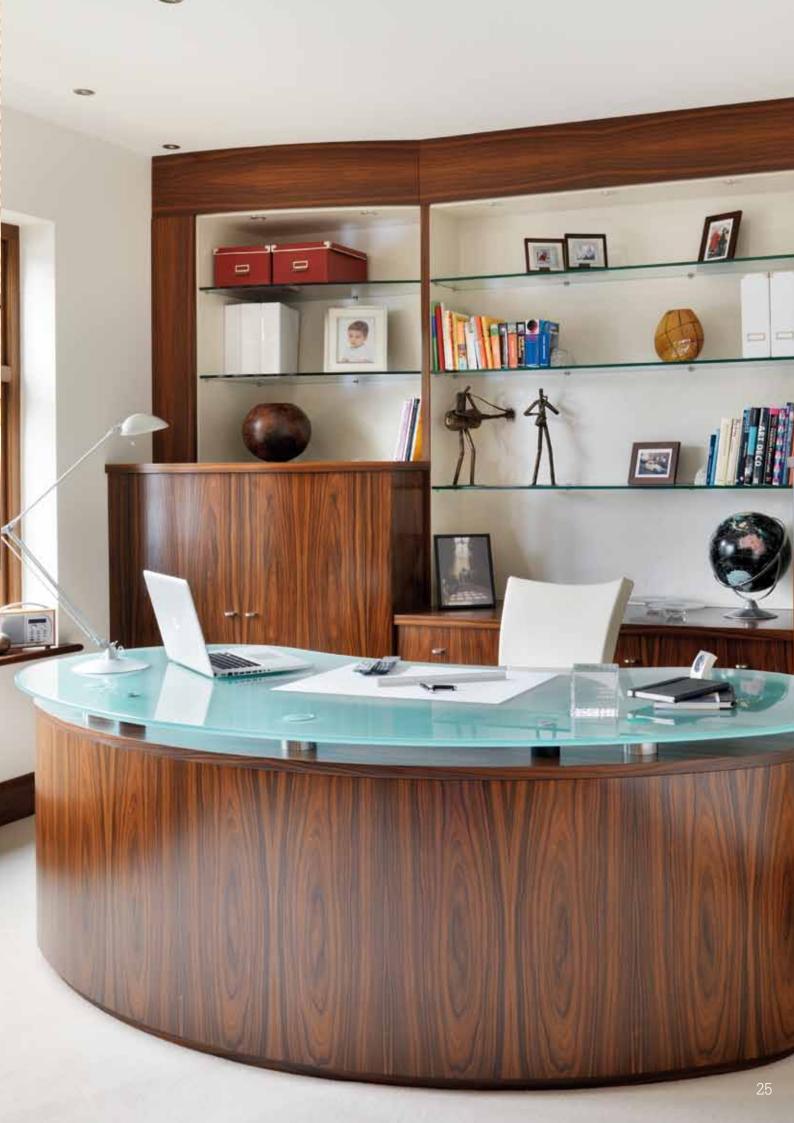

Corporate Furniture Opposite: 5300x2400mm, 8 part table in Crown Walnut  $\mathit{Top:}\, 9100x2500mm,\; 6$  part table in Figured

Anigre

Bottom: Desk and Table in Oak Burr and Ash with Black inlay

• Corporate and Residential Furniture Top: Reception Desk in Otr-matched American Walnut with Maple inlay Bottom left: Tabletop in Otr-European Oak with Dyed Tulipwood inlays Bottom right: Tabletop in Oak Burr with Black inlay and Otr-Oak crossbanded border Opposite: Desk and fitted furniture in Santos Rosewood