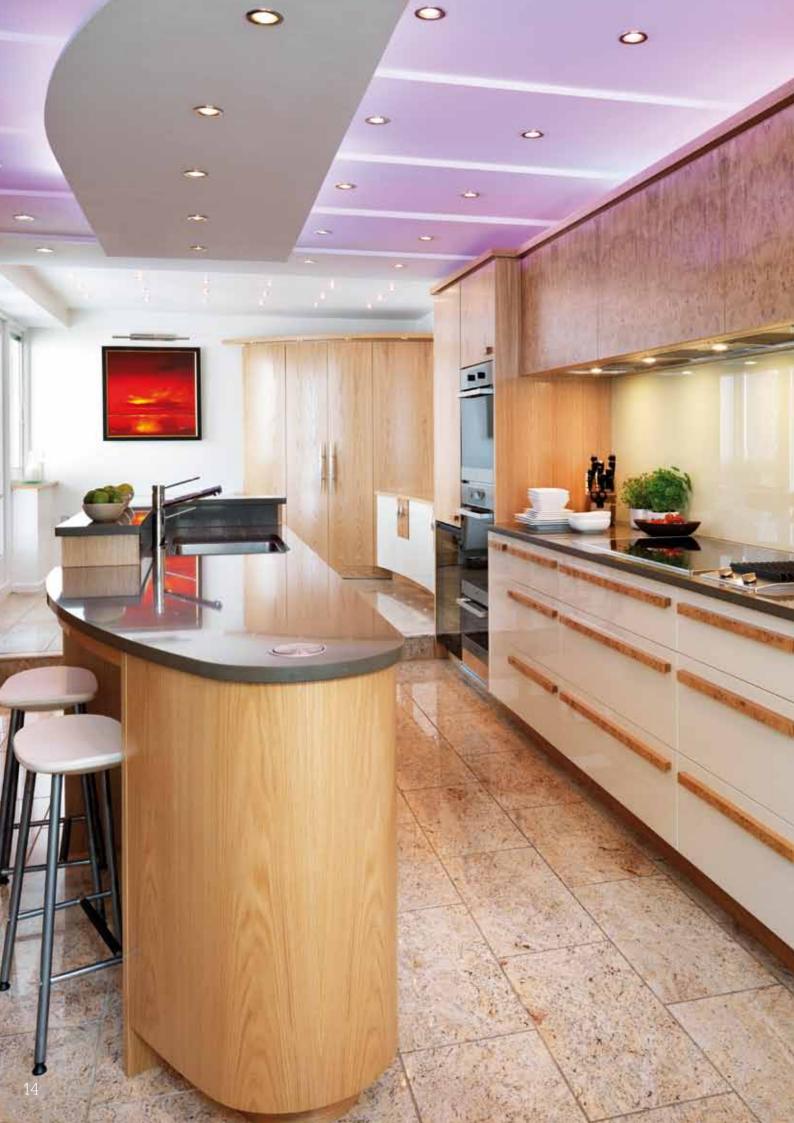

 Bespoke Luxury Kitchens
 Main image: Doors and Panels in Crown
 European Oak and Oak Burr
 Inset top: Doors and Panels in Crown European
 Oak and Oak Burr
 Inset bottom: Doors and Panels in Crown
 European Oak and Oak Burr