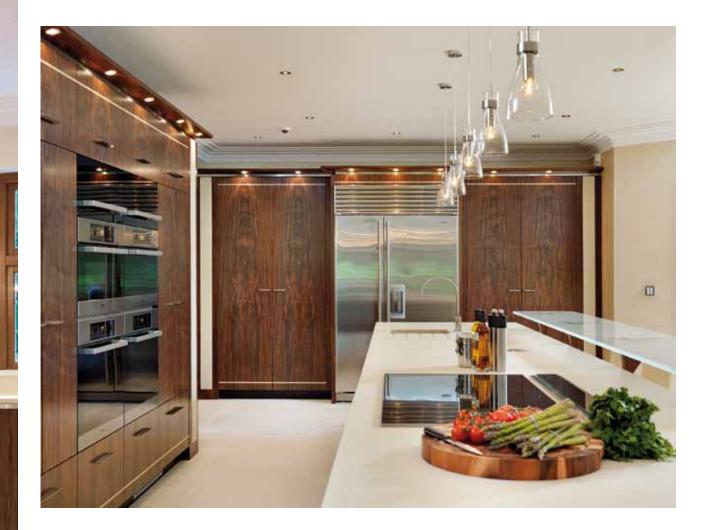

 Bespoke Luxury Kitchens
 Main image: Doors and Panels in Crown
 European Oak and Oak Burr
 Inset top: Doors and Panels in Crown European
 Oak and Oak Burr
 Inset bottom: Doors and Panels in Crown
 European Oak and Oak Burr