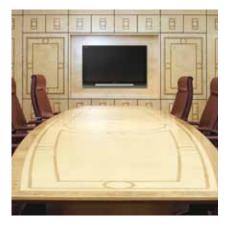

 Office Headquarters, Bedfordshire Birds Eye Maple with Burr Oak inlays Conference table and media wall

1

Unit 6a, Harding Way, Somersham Road, St Ives, Cambridgeshire PE27 3WR Tel: +44 (0)1480 46 11 88 Fax: +44 (0)1480 46 11 10 Email: info@veneering.com