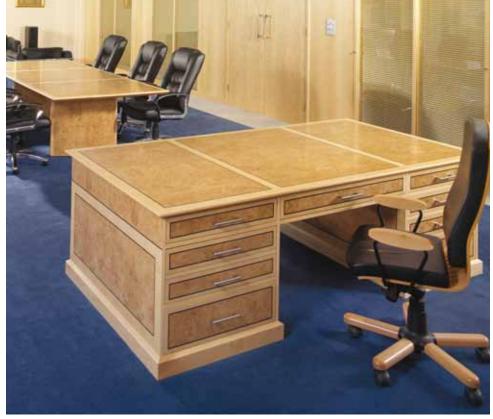

Corporate Furniture Opposite: 5300x2400mm, 8 part table in Crown Walnut  $\mathit{Top:}\, 9100x2500mm,\; 6$  part table in Figured

Anigre

Bottom: Desk and Table in Oak Burr and Ash with Black inlay

• Corporate and Residential Furniture Top: Reception Desk in Otr-matched American Walnut with Maple inlay Bottom left: Tabletop in Otr-European Oak with Dyed Tulipwood inlays Bottom right: Tabletop in Oak Burr with Black inlay and Otr-Oak crossbanded border Opposite: Desk and fitted furniture in Santos Rosewood