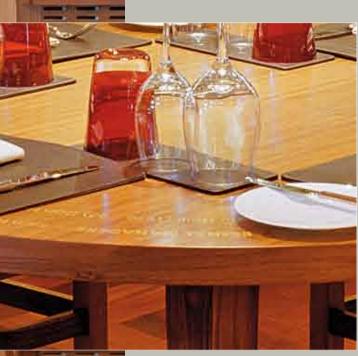

4 N N

....

UKV

 Sushi Restaurant, London
 Wall panels and Doors in Crown Maple and Swiss Pear with Black inlays.
 Certificated FD30 Doors in matching design

5 Star Hotel, London
 Wall panels in Poplar Burr and
 Sapele Pommele